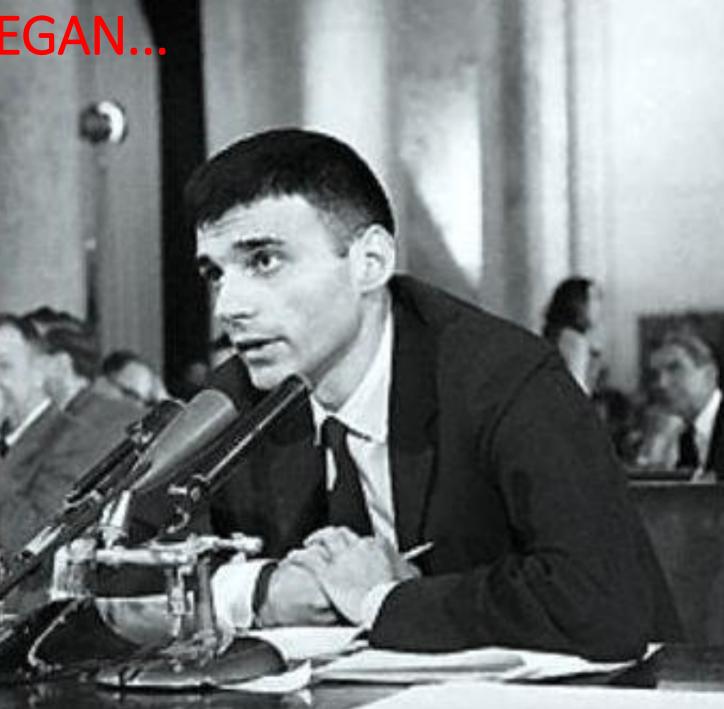

#### WHEN EVERYTHING BEGAN...

The Designed-In Dangers of The American Automobile By Ralph Nader