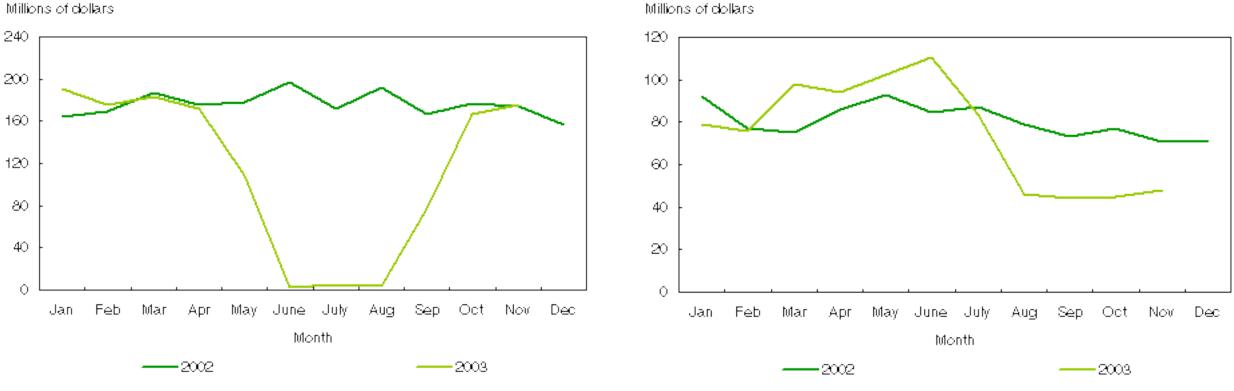

#### BEEF TRADE FALLS DOWN, CONSUMERS' FEAR

**BEEF EXPORTS** 

**BEEF IMPORTS** 

Source: International Trade Division, Statistics Canada.

Source: International Trade Division, Statistics Canada.