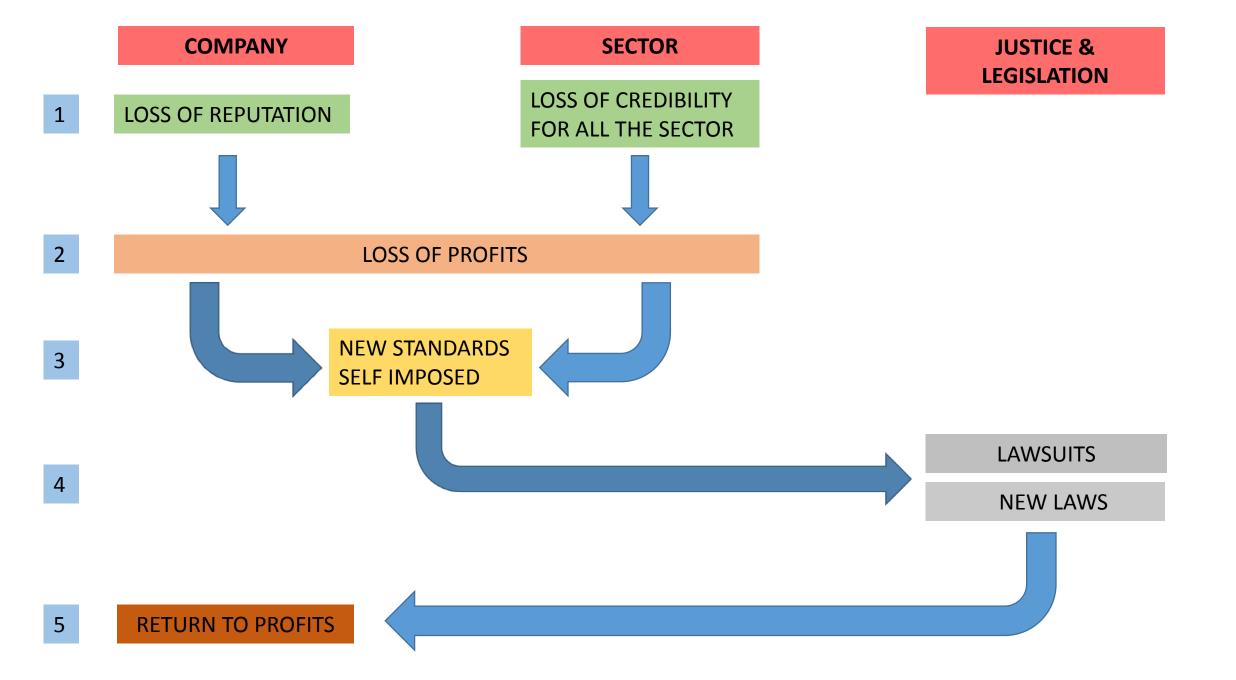

#### **EFFECTS**

• 1966: NATIONAL HIGHWAY TRAFFIC SAFETY ADMINISTRATION (NHTSA)

#### **EFFECTS**

#### **CLASS ACTION**

#### **BIGGEST SCANDALS IN CONSUMER SAFETY**