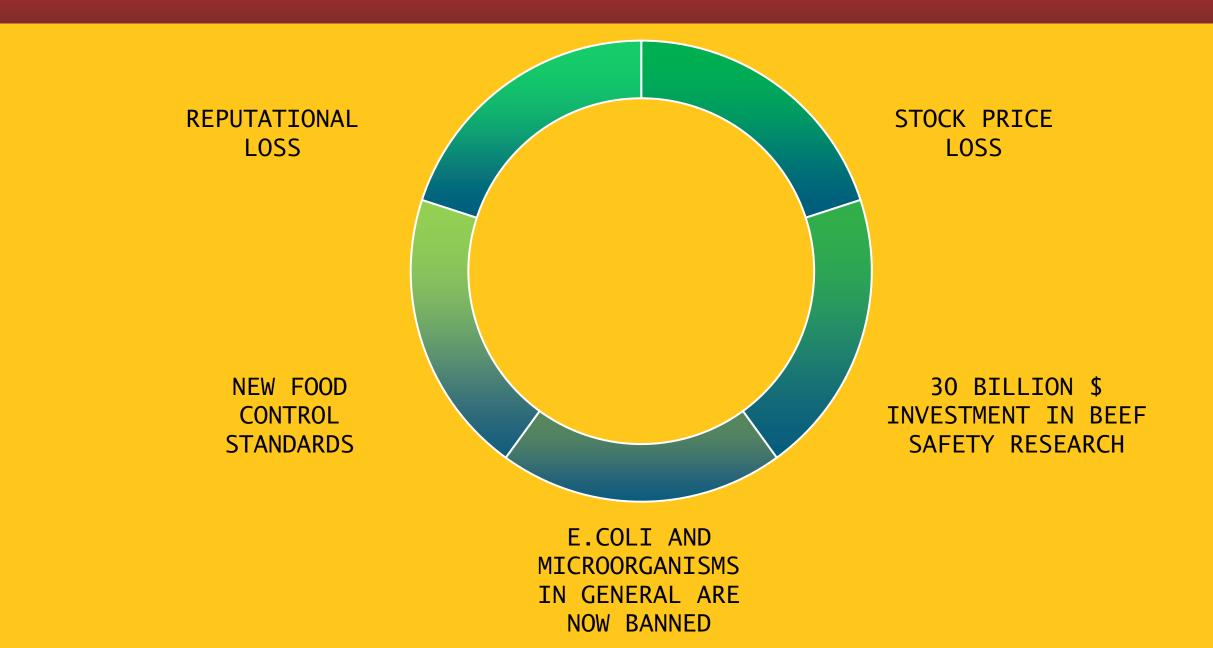

#### PROBABLE CONSEQUENCES...

- BETWEEN 4 AND 6 BILLION \$ DAMAGE FROM RECALLS
- IMAGE DAMAGE
- APPLE COMPETITION

An Ounce of Prevention is Worth a Pound of Cure - Benjamin Franklin -